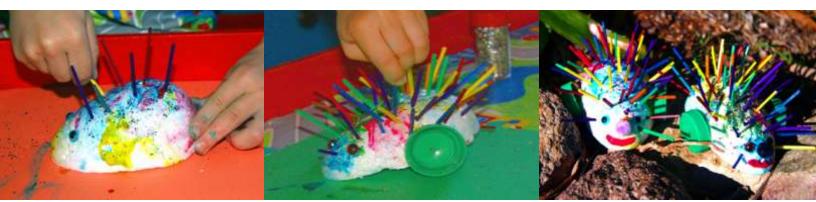

## Step 2.

Push the plastic eyes into the foam at the pointed end. Twist the colored matchsticks in all over the top and sides of the echidna, until they stand up alone and secure.

## Step 3.

Paint on a mouth and glue on the nose. Push the nails through the container lids in the middle, and push into the center of the echidna at the base.