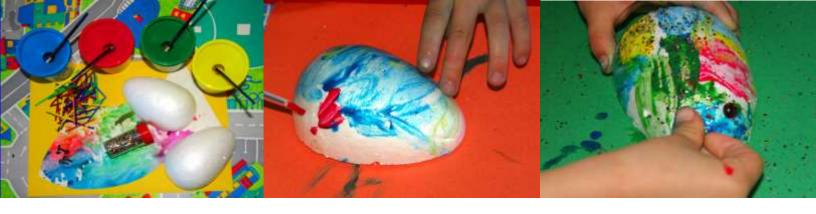

#### The workbench

- Poster paint (non toxic)
- Paint brush
- Colored match sticks (craft shops)
- 1 egg shaped foam (cut down the middle)
- Glitter
- Push in plastic eyes
- Milk container lids, 2 per echidna
- Two nails
- 1 small pom pom per echidna
- Craft glue

## Step 1.

Paint the foam body of the echidna then while the paint is still wet sprinkle on some glitter to decorate.