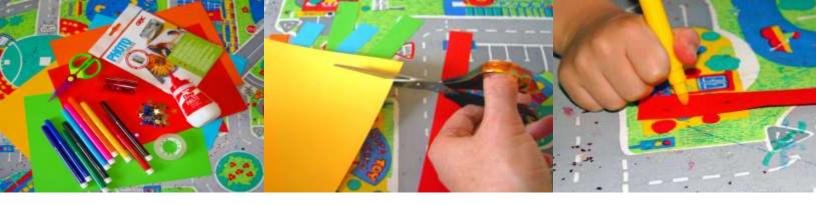

### The workbench

- Markers, pencils
- Clag
- Scissors
- Self laminating sheet or laminating machine
- Colored paper different colors
- Glitter
- Plastic stars
- Sticky tape
- 1litre water bottle
- Plastic curly straw

### Step 1.

Get an adult to cut the top off the water bottle. Cut the different colored paper into long strips 1-2 cm wide then decorate the paper strips with markers or pencils and glue on the stars and glitter, leave to dry.

#### Step 2.

Place the paper strips inside the self-laminating sheet and close (refer to the picture) then cut the laminated sheet into strips around the colored paper so that they remain sealed.