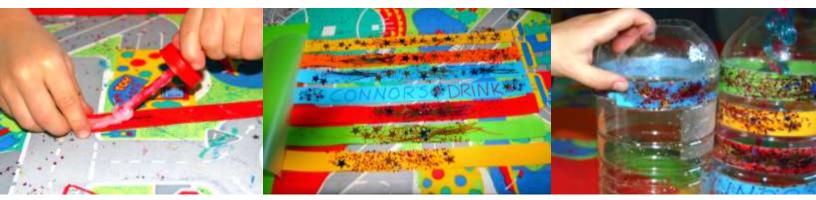

### Step 1.

Get an adult to cut the top off the water bottle. Cut the different colored paper into long strips 1-2 cm wide then decorate the paper strips with markers or pencils and glue on the stars and glitter, leave to dry.

#### Step 2.

Place the paper strips inside the self-laminating sheet and close (refer to the picture) then cut the laminated sheet into strips around the colored paper so that they remain sealed.

## Step 3.

Wrap the individual strips around the water bottle and secure with sticky tape, leaving a gap between each strip. Put in the straw, and fill up with your favorite drink.