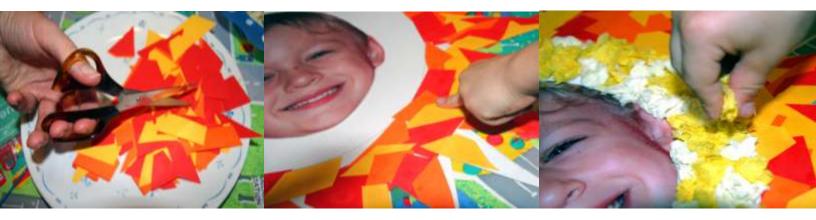

### Step 2.

Cut up yellow, red and orange paper into different size shapes and glue over the triangle points only, trim off any over hanging paper when the glue has dried. Place the photo inside a self-laminating sheet and close. Cut out the photo and glue it to the inside of the circle.

#### Step 3.

Rip the tissue paper up and scrunch it into small pieces then glue them inside the circle around the photo. Hang in your favorite Place.