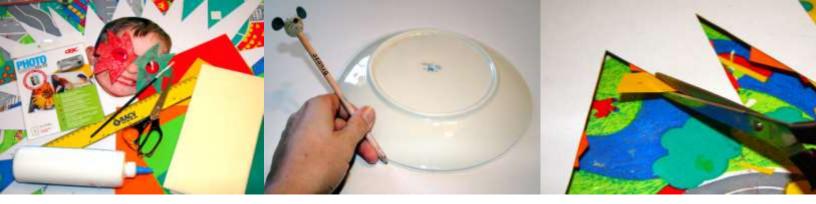

## The workbench

- Large piece of thick cardboard
- Scissors
- Pencil
- Self laminating sheet
- Large photo of child's face
- Paint brush
- PVA glue
- Ruler
- Orange, red and yellow color
- Yellow tissue paper 1 pack

## Step 1.

Using a dinner size plate trace a circle onto the cardboard then using the circle as a base, use the ruler to draw triangle shapes starting from the inside of the circle up and back to the inside of the circle, continue all the way around the circle. Cut out.