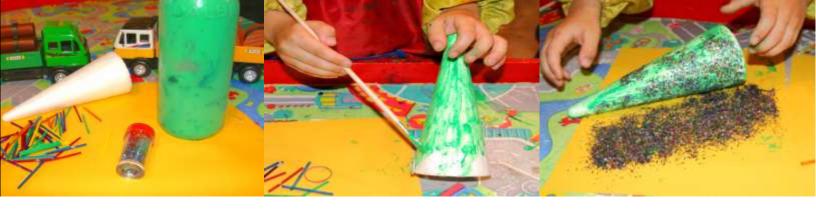

## The workbench

- Green and yellow poster paint (non toxic)
- Multi colored glitter
- Paint brush
- Cone shaped foam
- Colored matchsticks
- Fine green tinsel
- 1 green pipe cleaner
- Small foam star
- Craft glue

#### Step 1.

Paint the cone foam green then roll it into the glitter to get a good coverage.