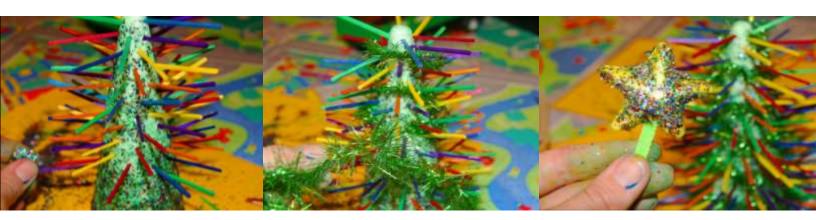

### Step 2.

After the paint has dried, push and twist the matchsticks in all over the foam cone then starting from the top of the cone, glue on the tinsel all around the cone until you have reached the bottom.

## Step 3.

Paint the foam star yellow and sprinkle with glitter, then push in a 5cm piece of pipe cleaner into the bottom of the star, before pushing the other end into the top of the Christmas tree.