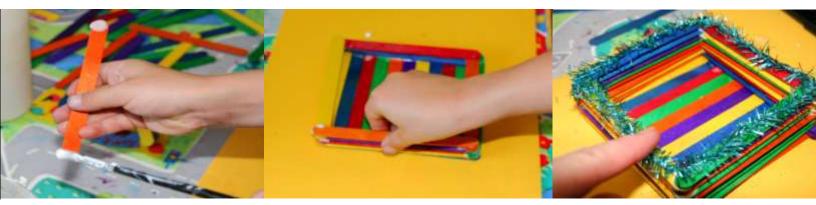

### Step 2.

Paste glue onto 2 sides of the base, then add 2 more sticks onto the base. Add glue to another 2 sticks but only onto the ends (refer to the picture) then stick them across the previous 2 sticks already glued onto the base. Repeat this process until you have reached the desired height.

#### Step 3.

Using the craft glue stick the tinsel around the top of the box and then allow time to dry completely before moving.