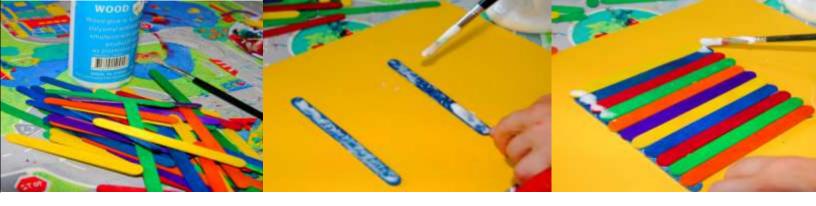

### Step 1.

Place glue all over one side of 2 icy pole sticks. Going in the opposite direction to those 2 sticks stick more sticks all down the 2 original sticks side by side (refer to the pictures) to form the base.