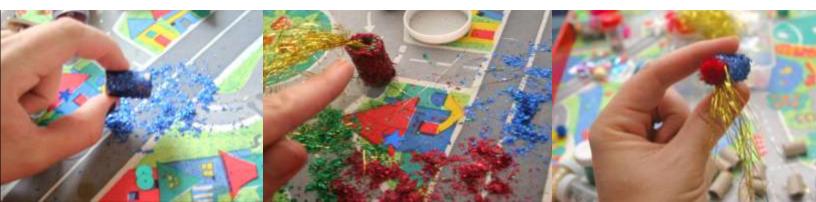

#### Step 1.

Ask an adult to cut the noodle tubes in half with a sharp knife then fill a container with a small amount of different colored glitters.

### Step 2.

Paste glue onto the outer side of the tube noodle then place it into the glitter container and gentle rock it back and forth until the noodle is covered with the glitter; set aside to dry and repeat the process.

#### Step 3.

Paste some glue onto the end of the noodle and attach the pom pom (refer to the picture) then after drying push the other end onto the end of the Christmas trees branch.