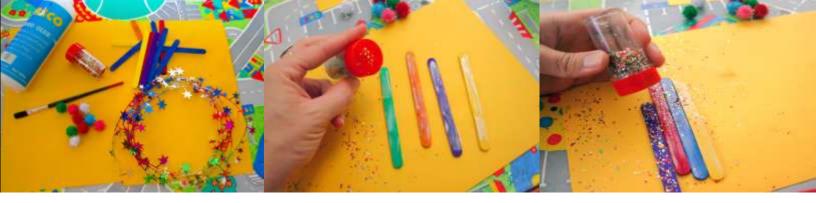

## Step 1.

Paste some glue onto the tops of the icy pole sticks then sprinkle on the glitter (refer to the picture). Place some glue onto the back of the icy pole sticks in the middle and glue them onto the top of the previous sticks to make a star shape.

### Step 2.

Glue a pom pom onto the center of each star and set aside to completely dry.