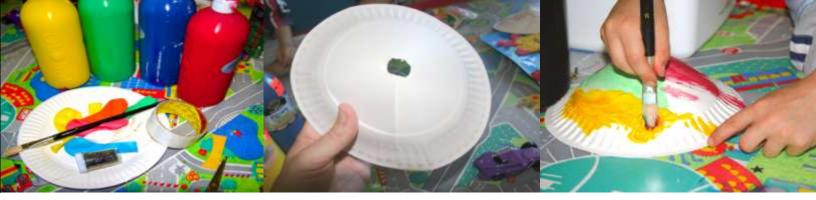

## The workbench

- Poster paint (non toxic)
- Paint brush
- Glitter
- Paper plate
- Stapler
- Tape
- 3 balloons
- Hat elastic
- String

## Step 1.

Draw a circle in the middle of the plate about the size of a ten-cent piece then cut a line from the outside of the plate to the circle also cutting out the circle. Overlap one side of the cut plate over the other side of the plate to form a cone shape, then staple into place.

#### Step 2.

Paint the top of the hat all over and sprinkle with glitter then blow up 3 balloons to a small size tying them all together using the balloon ends. Tie a small length of string around them then thread the string through the hole at the top of the hat. Secure the string with tape on the inside of the hat.