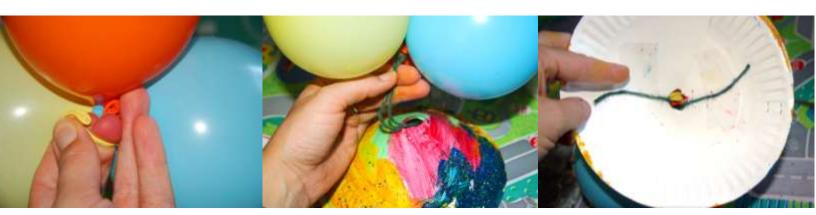

#### Step 2.

Paint the top of the hat all over and sprinkle with glitter then blow up 3 balloons to a small size tying them all together using the balloon ends. Tie a small length of string around them then thread the string through the hole at the top of the hat. Secure the string with tape on the inside of the hat.