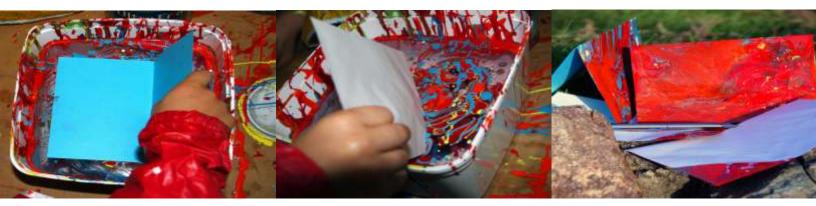

### Step 2.

Holding the card on one side lie it flat on top of the water for 1-2 seconds, do not submerge the card under the water, then remove immediately and lay flat to dry for 24-36 hours.

#### Step 3.

Dip the envelope corner into the paint filled water (refer to the picture) and allow 24-36 hours to dry before sending it to your favorite person with a special message inside.