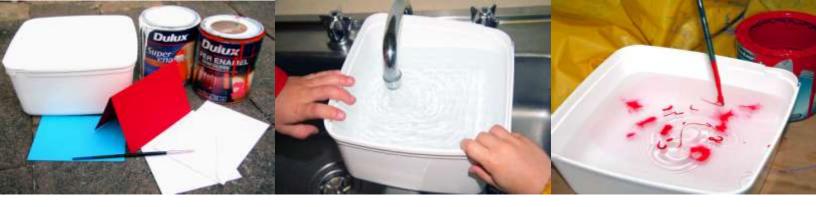

## The workbench

- 4lt ice cream container
- Cardboard (fold into equal halves)
- Oil based paint
- Paint brush
- Envelope
- Mineral turpentine
- Plastic gloves (optional)

Note to parents: this activity requires strict adult supervision and help. It is advised that young children not be left unattended during the course of this activity.

### Step 1.

Fill ice cream container full of water then dip the paint brush into the paint and drizzle oil paint over the water but do not stir it.